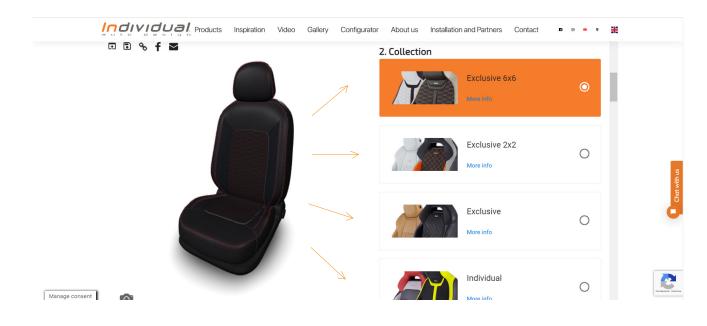

### **4TH STEP**

You will now be able to create your own design which is unique to you!