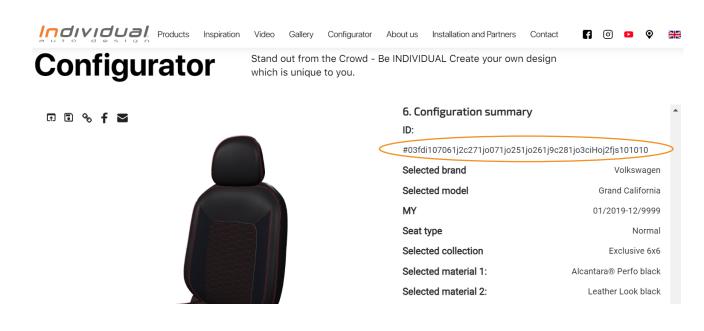

# **5TH STEP**

Once you are done creating your design, under "Configuration Summary", copy your configuration code: