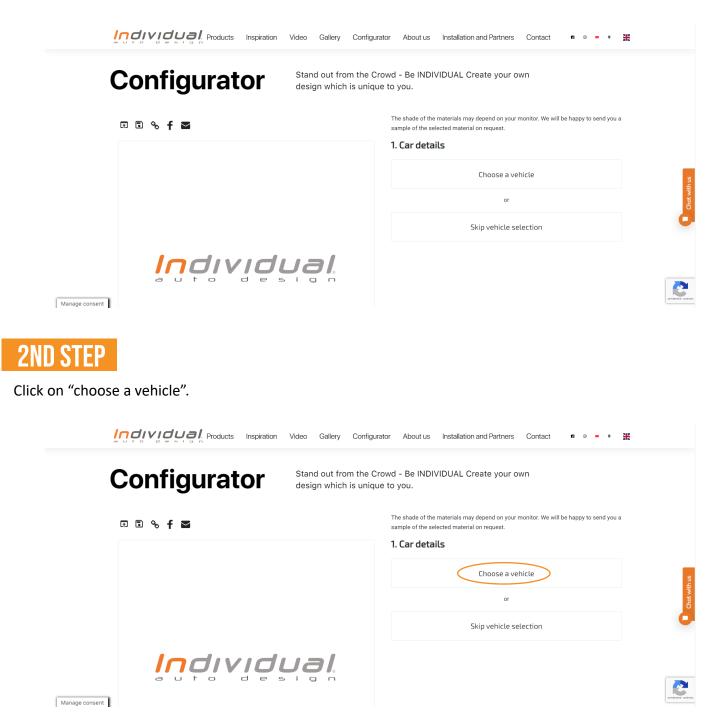

### HOW TO GET YOUR CONFIGURATION CODE on individual autodesign ?

Go to https://individualautodesign.eu/configurator/ and you will land here on this website: