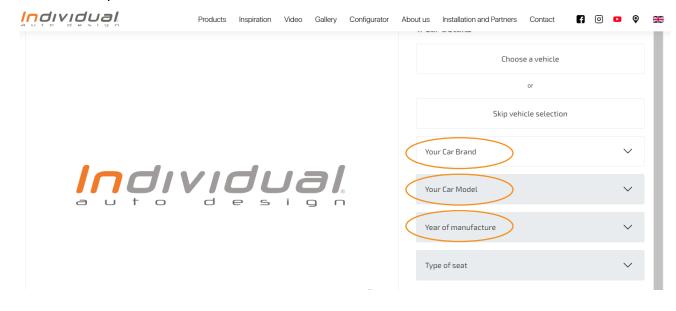

# **3RD STEP**

You will now see appear below "Choose a vehicle" a section where you can select your car's brand, its model and the year of manufacture.